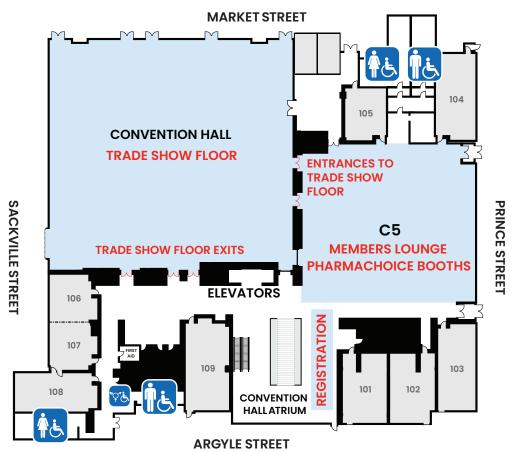

# **Members' Lounge Map**

| Booth A                 | PharmaChoice Canada Private Label              |
|-------------------------|------------------------------------------------|
| Booth B                 | PharmaChoice Canada Promotional Prebooking     |
| Booth C                 | Global Citizen Apparel Inc.                    |
| Booth D                 | PharmaChoice Canada Marketing                  |
| Booth E                 | IMP Digital Marketing                          |
| Booth F                 | PharmaChoice Canada Pharmacy Services/Generics |
| Booth G                 | PEIPhA, PANS, NBPA, OPA                        |
| Rest Area A             | Laboratoire Riva Inc.                          |
| Rest Area B             | Marcan Pharmaceuticals Inc.                    |
| Rest Area C             | Explore Halifax - Sponsored by Viatris Canada  |
| Rest Area D             | Jamieson Laboratories Ltd.                     |
| Prize Zone<br><b>11</b> | Sponsored by Mantra Pharma Inc.                |