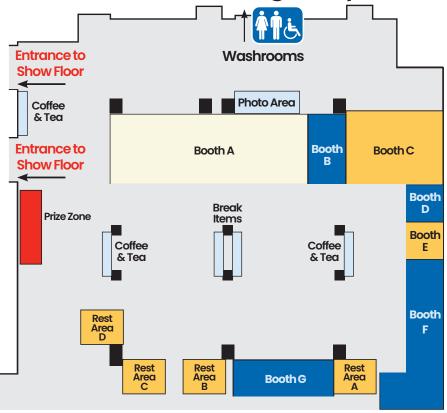

# **Members' Lounge Map**

| Booth A                 | PharmaChoice Canada Private Label              |
|-------------------------|------------------------------------------------|
| Booth B                 | PharmaChoice Canada Promotional Prebooking     |
| Booth C                 | Global Citizen Apparel Inc.                    |
| Booth D                 | PharmaChoice Canada Marketing                  |
| Booth E                 | IMP Digital Marketing                          |
| Booth F                 | PharmaChoice Canada Pharmacy Services/Generics |
| Booth G                 | PEIPhA, PANS, NBPA, OPA                        |
| Rest Area A             | Laboratoire Riva Inc.                          |
| Rest Area B             | Marcan Pharmaceuticals Inc.                    |
| Rest Area C             | Explore Halifax - Sponsored by Viatris Canada  |
| Rest Area D             | Jamieson Laboratories Ltd.                     |
| Prize Zone<br><b>11</b> | Sponsored by Mantra Pharma Inc.                |