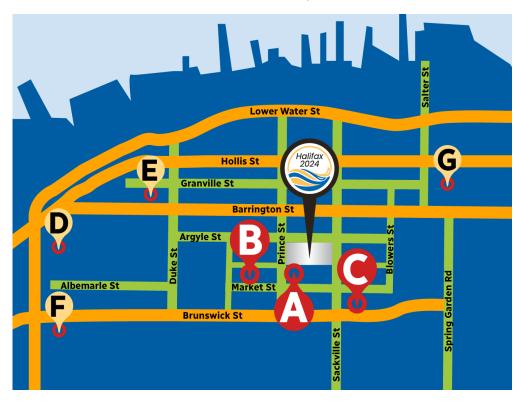

# **Area Map**

- Sutton Place Hotel
- The Prince George Hotel
- Cambridge Suites Halifax
- Hotel Halifax
- E The Barrington Hotel
- F Hampton Inn
- G Four Points by Sheraton